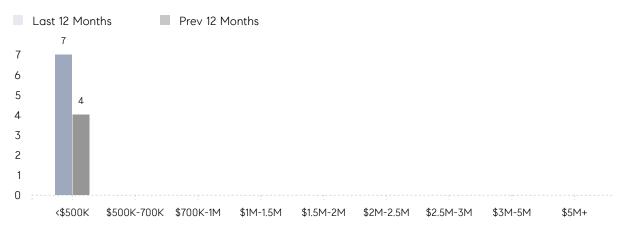

AVERAGE DOM        | -        | -        | -        |
|                | % OF ASKING PRICE  | -        | -        |          |
|                | AVERAGE SOLD PRICE | -        | -        | -        |
|                | # OF CONTRACTS     | 0        | 1        | 0%       |
|                | NEW LISTINGS       | 0        | 1        | 0%       |
| Condo/Co-op/TH | AVERAGE DOM        | -        | -        | -        |
|                | % OF ASKING PRICE  | -        | -        |          |
|                | AVERAGE SOLD PRICE | -        | -        | -        |
|                | # OF CONTRACTS     | 0        | 0        | 0%       |
|                | NEW LISTINGS       | 0        | 0        | 0%       |

# Andover Borough

APRIL 2023

#### Monthly Inventory



### Contracts By Price Range



### Listings By Price Range



COMPASS

 $\sim$   $\sim$   $\sim$   $\sim$   $\sim$ / / / / / / / //// | | | | | / ------

Compass makes no representations or warranties, express or implied, with respect to future market conditions or prices of residential product at the time the subject property or any competitive property is complete and ready for occupancy or with respect to any report, study, finding, recommendation or other information provided by Compass herein. Moreover, no warranty, express or implied, is made or should be assumed regarding the accuracy, adequacy, completeness, legality, reliability, merchantability or fitness for a particular purpose of any information, in part or whole, contained herein. All material is presented with the understanding that Compass shall not be